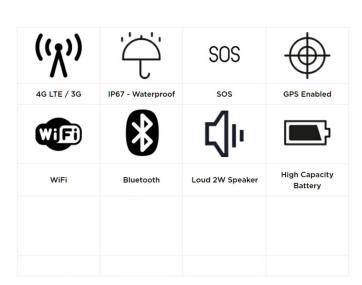

# 4G LTE / WIFI WATERPROOF / IP67 RATED EXTRA LOUD 2W SPEAKER LONG BATTERY LIFE OLED SCREEN

### **TECHNICAL SPECS**

| TECHNICAL SPECS |                                             |
|-----------------|---------------------------------------------|
| Model           | PTT-394G                                    |
| Network         | FDD-LTE B2/B4/B5/B7/B12/B17                 |
|                 | GSM: B2/B5 WCDMA: B1/B2/B5                  |
| WiFi            | 2.4 GHz & 5 GHz 802.11 a\b\g\n              |
| GPS             | GPS/GLONASS/AGPS                            |
| Display         | OLED                                        |
| Speaker         | 2 Watt Output                               |
| Battery         | 2600 mAh - Standby 5 Days                   |
| Charge          | Micro USB / 12 VDC Vehicle / Desktop Cradle |
| Dimensions      | 4.7" x 2.4" x 1"                            |
| IP Rating       | IP67 Drop Tested at 5'                      |
| Operating Temp  | -4° F to 140° F                             |

The PTT-394G is IP67 rated, dustproof and waterproof, as well as drop, tested from a height of five feet. Dedicated 2 watt speaker provides for loud crystal clear audio.

3600 mAh large capacity battery offers for extended battery life, which will cover your standard shift and extended shifts, standby time is approximately five days.

The PTT-394G is equipped with an OLED screen, that allows users to easily switch channels, as well as configure device settings.

Publish Date: 20.08.2019

Revision No: 03